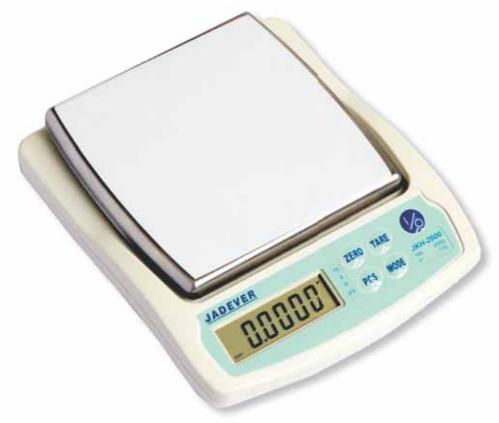

## **Portable Scale**

## **FEATURES**

- Compact size, easy to carry
- Easy to see bright green backlit LED backlight
- Removable stainless steel weighing pan
- Zero / Tare / Weighing / Net Weight / Gross Weight / Simple counting functions
- Auto shut off for power saving

| Model                | JKH-500                                                | JKH-1000 | JKH-2000 | JKH-4000 |
|----------------------|--------------------------------------------------------|----------|----------|----------|
| Capacity (g)         | 500                                                    | 1000     | 2000     | 4000     |
| Division (g)         | 0.1                                                    | 0.2      | 0.5      | 1        |
| Weighing Units       | g/oz/ct/pcs                                            |          |          |          |
| Display              | 5 digits, 14mm digit height, green backlit LED display |          |          |          |
| Weighing Pan (mm)    | 140x140 (stainless steel)                              |          |          |          |
| Scale Dimension (mm) | 170x200x45                                             |          |          |          |
| Weight               | Net weight 730g, Gross weight 1170g                    |          |          |          |
| Power Supply         | Powered by 4 AA dry batteries or adaptor               |          |          |          |
| Operating Temp       | 0°C~40°C                                               |          |          |          |
| Certification        | CE                                                     |          |          |          |